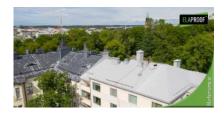

## **Description**

The site has a leaking and rusty machine seam roof. Before spraying ElaProof on the roof, I performed hot high-pressure washing and sanding of rust spots and pretreatment. The site was sprayed with ElaProof S twice according to the work instructions.

### **Project information**

Client: Asunto Oy Kaskenvartio

**Project:** Roof coating

Address: Kaskenkatu 4b, 20700 Turku, Finland

Material: Machine seam ceiling

Contractor: Turun Kattopinnoite | Pasalok Oy