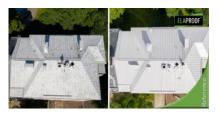

## **Description**

The site has a leaking and rusty machine seam roof. Before spraying ElaProof on the roof, I performed hot high-pressure washing and sanding of rust spots and pretreatment. The site was sprayed with ElaProof S twice according to the work instructions.