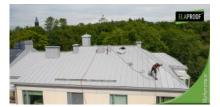

## **Description**

The site has a leaking and rusty machine seam roof. Before spraying ElaProof on the roof, I performed hot high-pressure washing and sanding of rust spots and pretreatment. The site was sprayed with ElaProof S twice according to the work instructions.

### **Project information**

Client: Asunto Oy Kaskenvartio

**Project:** Roof coating

Address: Kaskenkatu 4b, 20700 Turku, Finland

Material: Machine seam ceiling

Contractor: Turun Kattopinnoite | Pasalok Oy