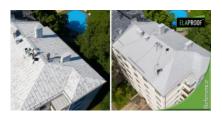

## **Description**

The site has a leaking and rusty machine seam roof. Before spraying ElaProof on the roof, I performed hot high-pressure washing and sanding of rust spots and pretreatment. The site was sprayed with ElaProof S twice according to the work instructions.