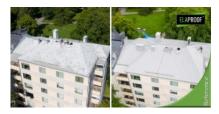

## **Description**

The site has a leaking and rusty machine seam roof. Before spraying ElaProof on the roof, I performed hot high-pressure washing and sanding of rust spots and pretreatment. The site was sprayed with ElaProof S twice according to the work instructions.