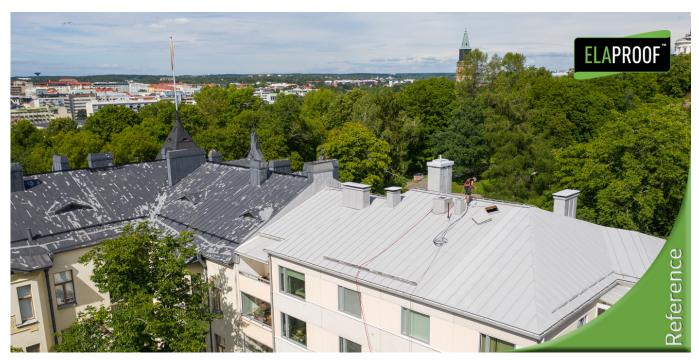

## **Description**

The site has a leaking and rusty machine seam roof. Before spraying ElaProof on the roof, I performed hot high-pressure washing and sanding of rust spots and pretreatment. The site was sprayed with ElaProof S twice according to the work instructions.

### **Project information**

Client: Asunto Oy Kaskenvartio

**Project:** Roof coating

Address: Kaskenkatu 4b, 20700 Turku, Finland

Material: Machine seam ceiling

Contractor: Turun Kattopinnoite | Pasalok Oy

Time and city: 07/2020 | Turku